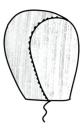

## Ties

Turn in 6 mm on long edges of tie and one end. press.

With wrong sides together, fold tie in half lengthwise, have edges even; press. Edge-stitch ends and long edges, as shown.

On inside, pin end of tie to hat neck edge. Stitch to attach to the hat as shown.