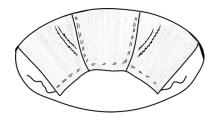

## Scrub hat instructions

Edge-stitch crown along seam.

To prevent neck edge from stretching, stay-stitch close to raw edge.

To neaten the neck edge, take cotton tape, turn under both ends, and apply to neck edge of hat. Stitch in place.

## Ties

Turn in 6 mm on long edges of tie and one end. press.

With wrong sides together, fold tie in half lengthwise, have edges even; press. Edge-stitch ends and long edges, as shown.

On inside, pin end of tie to hat neck edge. Stitch to attach to the hat as shown.