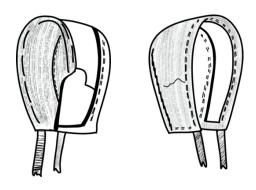

Turn front edge of crown over 1 cm and another 1 cm including the tie in this seam allowance.

Press and top-stitch.