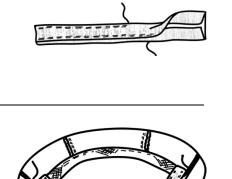

## Scrub hat instructions

Edge-stitch crown along seam.

To prevent neck edge from stretching, stay-stitch close to raw edge.

To neaten the neck edge, take cotton tape, turn under both ends, and apply to neck edge of hat. Stitch in place.