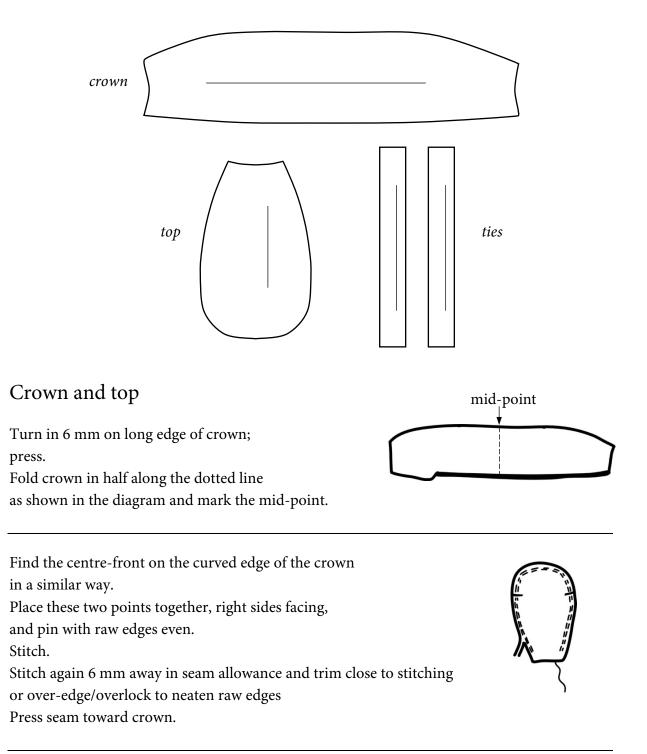

## Scrub hat instructions

Edge-stitch crown along seam.

To prevent neck edge from stretching, stay-stitch close to raw edge.

To neaten the neck edge, take cotton tape, turn under both ends, and apply to neck edge of hat. Stitch in place.